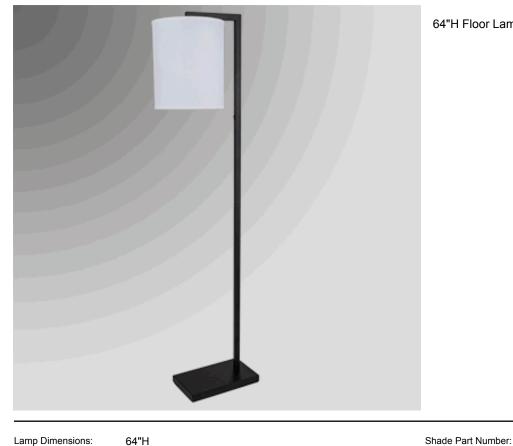

## 6515F-BK

64"H Floor Lamp shown in Matte Black.

Lamp Dimensions: 64"H

Lamp Finish: Matte Black

Switch: on/off rocker switch on column at 48"AFF

Bulb Wattage: Recommend 1100 lumen LED bulb, max rating

27 watt CFL

Cordset: 15' Silver 45° cord

Socket: medium base

Base: 14"W, 8"D

Extension:

Arkansas Lighting 1701 S. 28th Street Van Buren, AR 72956

800-437-7656 Fax: 479-474-9007

www.arkansaslighting.com

All specifications noted on this sheet match the photograph shown. Almost every line item has multiple options. Please contact your sales representative for more details.